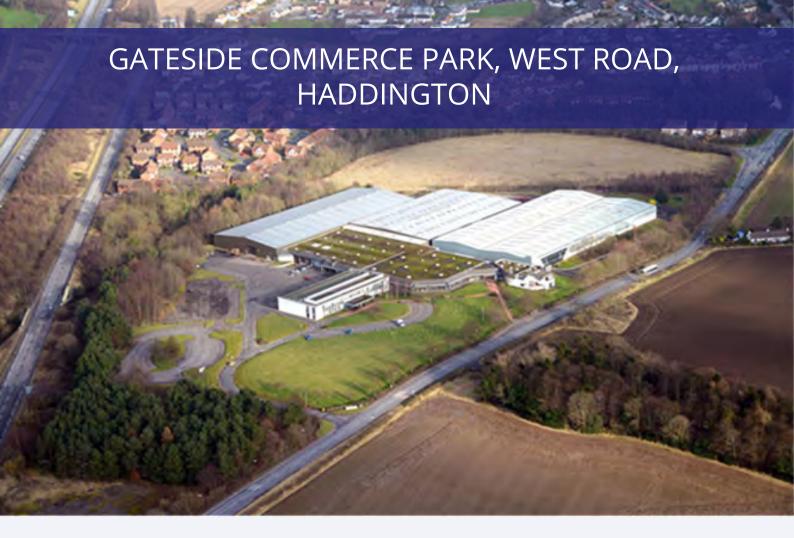

STATUS Ongoing

CATEGORY Development/Planning Gain

SECTOR Residential-Mixed Use

VALUE £6m

FUNDING PLOT

**DELIVERY** 

BACKGROUND

The property totals 13 acres and had approximately 200,000 sq ft of industrial accommodation on it. All bar a small percentage of this space was vacant and had come to the end of its economic life. Purchased November 2013.

The site was in an area undergoing significant change. It is next door to a new (to be constructed) Sainsbury's supermarket and opposite a large site that has been allocated in the Local Plan for 750 houses.